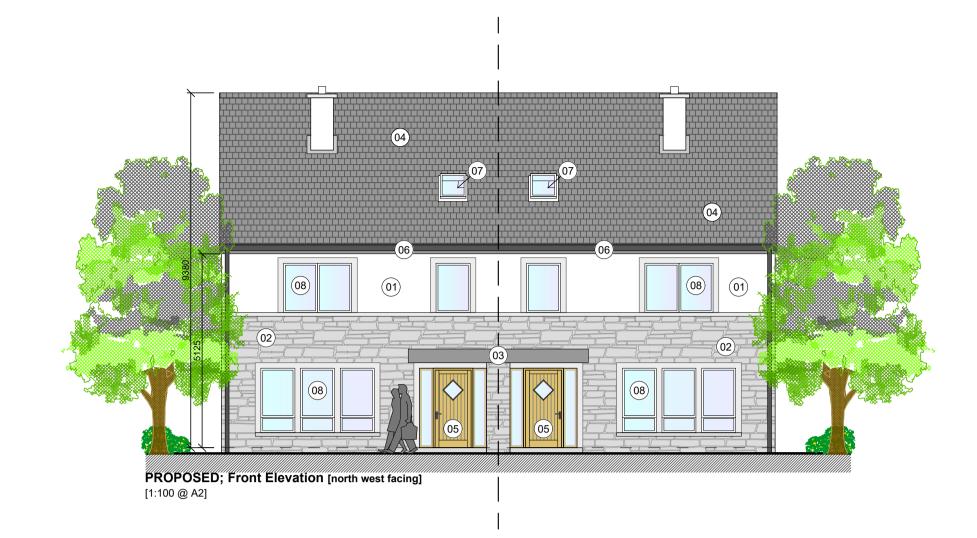

FINISHES;

01 Nap plaster finish

02 Selected stone

03 Selected cladding

04) Fibre cement slate

07 Rooflight

05 Engineered Timber Door

06 uPVC fascia, soffit & gutters

08) Selected uPVC windows/doors

(min. u-value 1.2) 09 Selected solar panels

| DON                           | MESTIC DW                                                 | ELLING        |           |
|-------------------------------|-----------------------------------------------------------|---------------|-----------|
| (4 Bed Semi                   | -Detached, 2 s                                            | torey, 7 pers | on)       |
|                               | Target Gross Floor<br>Area - Quality<br>housing standards | Provided      | Compliant |
| Min. Overall Area             | 110m²                                                     | 187m²         | <b>~</b>  |
| Min. Main Living<br>Room      | 15m²                                                      | 18.6m²        | <b>✓</b>  |
| Aggregate Living<br>Area      | 40m²                                                      | 53.2m²        | <b>✓</b>  |
| Width of Living/Dining        | 3.8m                                                      | 4.4m          | <b>*</b>  |
| Min. width of:                |                                                           |               |           |
| Double Bed. 01                | 2.8m                                                      | 3.4m          | <b>✓</b>  |
| Double Bed. 02                | 2.8m                                                      | 3.1m          | <b>✓</b>  |
| Double Bed. 03                | 2.8m                                                      | 2.8m          | <b>√</b>  |
| Single Bed. 04                | 2.1m                                                      | 2.1m          | <b>√</b>  |
| Min. Floor area of:           |                                                           |               |           |
| Single Bedroom                | 7.1m²                                                     | 8.2m²         | <b>✓</b>  |
| Double Bedroom                | 11.4m²                                                    | 12m²          | ✓         |
| Main Bedroom                  | 13m²                                                      | 16.8m²        | ✓         |
| Aggregate Bedroom floor areas | 43m²                                                      | 49m²          | <b>✓</b>  |