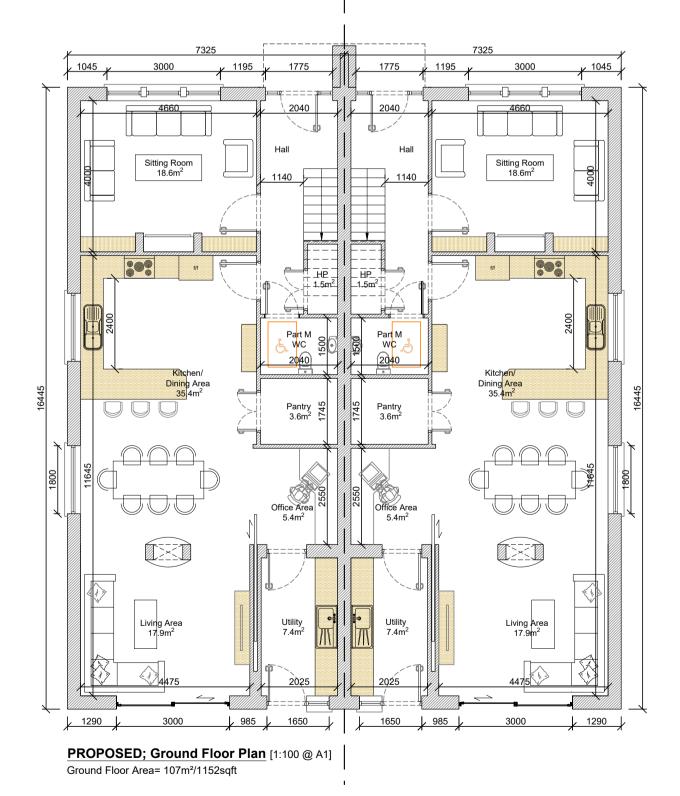

08) Selected uPVC windows/doors

(min. u-value 1.2) 09 Selected solar panels

| DON                           | MESTIC DW                                                 | ELLING        |           |
|-------------------------------|-----------------------------------------------------------|---------------|-----------|
| (4 Bed Semi                   | -Detached, 2 s                                            | torey, 7 pers | on)       |
|                               | Target Gross Floor<br>Area - Quality<br>housing standards | Provided      | Compliant |
| Min. Overall Area             | 110m²                                                     | 187m²         | <b>~</b>  |
| Min. Main Living<br>Room      | 15m²                                                      | 18.6m²        | <b>✓</b>  |
| Aggregate Living<br>Area      | 40m²                                                      | 53.2m²        | <b>✓</b>  |
| Width of Living/Dining        | 3.8m                                                      | 4.4m          | <b>*</b>  |
| Min. width of:                |                                                           |               |           |
| Double Bed. 01                | 2.8m                                                      | 3.4m          | <b>✓</b>  |
| Double Bed. 02                | 2.8m                                                      | 3.1m          | <b>✓</b>  |
| Double Bed. 03                | 2.8m                                                      | 2.8m          | <b>√</b>  |
| Single Bed. 04                | 2.1m                                                      | 2.1m          | <b>√</b>  |
| Min. Floor area of:           |                                                           |               |           |
| Single Bedroom                | 7.1m²                                                     | 8.2m²         | <b>✓</b>  |
| Double Bedroom                | 11.4m²                                                    | 12m²          | ✓         |
| Main Bedroom                  | 13m²                                                      | 16.8m²        | ✓         |
| Aggregate Bedroom floor areas | 43m²                                                      | 49m²          | <b>✓</b>  |

Min. Storage 6m² 8.9m² ✓

| / \LL | CONTROCHOIN.             |        |       |
|-------|--------------------------|--------|-------|
| ent   | external render/natural  | stone, | 100mr |
| tv w  | ith 110mm PIR insulation | 100mi  | m con |