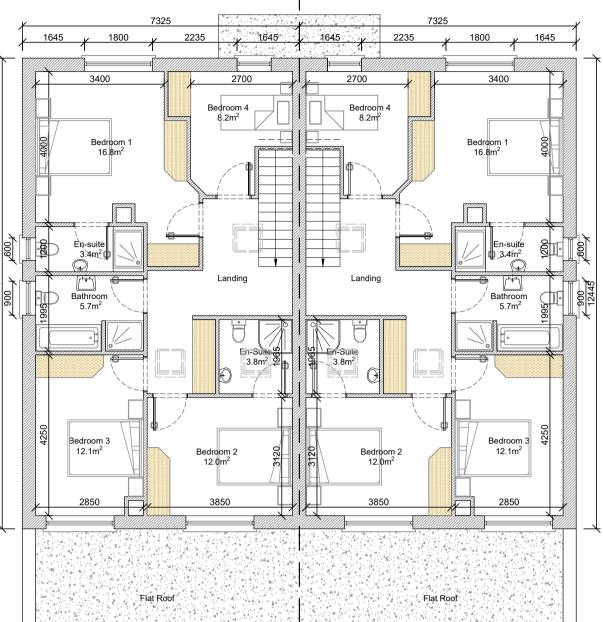

08) Selected uPVC windows/doors

(min. u-value 1.2) 09 Selected solar panels

| DON                           | MESTIC DW                                                 | ELLING        |           |
|-------------------------------|-----------------------------------------------------------|---------------|-----------|
| (4 Bed Semi                   | -Detached, 2 s                                            | torey, 7 pers | on)       |
|                               | Target Gross Floor<br>Area - Quality<br>housing standards | Provided      | Compliant |
| Min. Overall Area             | 110m²                                                     | 187m²         | <b>~</b>  |
| Min. Main Living<br>Room      | 15m²                                                      | 18.6m²        | <b>✓</b>  |
| Aggregate Living<br>Area      | 40m²                                                      | 53.2m²        | <b>✓</b>  |
| Width of Living/Dining        | 3.8m                                                      | 4.4m          | <b>*</b>  |
| Min. width of:                |                                                           |               |           |
| Double Bed. 01                | 2.8m                                                      | 3.4m          | <b>✓</b>  |
| Double Bed. 02                | 2.8m                                                      | 3.1m          | <b>✓</b>  |
| Double Bed. 03                | 2.8m                                                      | 2.8m          | <b>√</b>  |
| Single Bed. 04                | 2.1m                                                      | 2.1m          | <b>√</b>  |
| Min. Floor area of:           |                                                           |               |           |
| Single Bedroom                | 7.1m²                                                     | 8.2m²         | <b>✓</b>  |
| Double Bedroom                | 11.4m²                                                    | 12m²          | ✓         |
| Main Bedroom                  | 13m²                                                      | 16.8m²        | ✓         |
| Aggregate Bedroom floor areas | 43m²                                                      | 49m²          | <b>✓</b>  |

Min. Storage 6m² 8.9m² ✓

| / \LL | CONTROCHOIN.             |        |       |
|-------|--------------------------|--------|-------|
| ent   | external render/natural  | stone, | 100mr |
| tv w  | ith 110mm PIR insulation | 100mi  | m con |