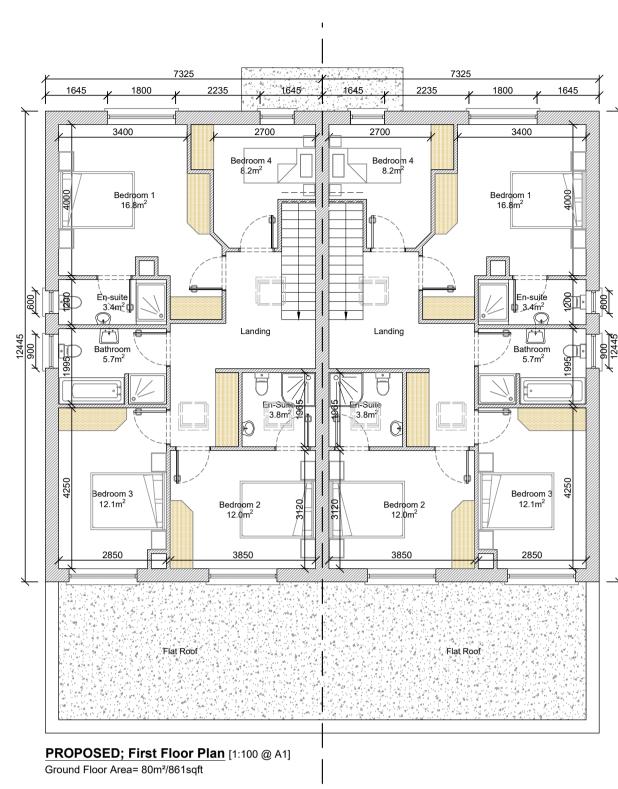

08) Selected uPVC windows/doors

(min. u-value 1.2) 09 Selected solar panels

| DON                           | MESTIC DW                                                 | ELLING        |           |
|-------------------------------|-----------------------------------------------------------|---------------|-----------|
| (4 Bed Semi                   | -Detached, 2 s                                            | torey, 7 pers | on)       |
|                               | Target Gross Floor<br>Area - Quality<br>housing standards | Provided      | Compliant |
| Min. Overall Area             | 110m²                                                     | 187m²         | <b>~</b>  |
| Min. Main Living<br>Room      | 15m²                                                      | 18.6m²        | <b>✓</b>  |
| Aggregate Living<br>Area      | 40m²                                                      | 53.2m²        | <b>✓</b>  |
| Width of Living/Dining        | 3.8m                                                      | 4.4m          | <b>*</b>  |
| Min. width of:                |                                                           |               |           |
| Double Bed. 01                | 2.8m                                                      | 3.4m          | <b>✓</b>  |
| Double Bed. 02                | 2.8m                                                      | 3.1m          | <b>✓</b>  |
| Double Bed. 03                | 2.8m                                                      | 2.8m          | <b>√</b>  |
| Single Bed. 04                | 2.1m                                                      | 2.1m          | <b>√</b>  |
| Min. Floor area of:           |                                                           |               |           |
| Single Bedroom                | 7.1m²                                                     | 8.2m²         | <b>✓</b>  |
| Double Bedroom                | 11.4m²                                                    | 12m²          | ✓         |
| Main Bedroom                  | 13m²                                                      | 16.8m²        | ✓         |
| Aggregate Bedroom floor areas | 43m²                                                      | 49m²          | <b>✓</b>  |

Min. Storage 6m² 8.9m² ✓

| / \LL | CONTROCHOIN.             |        |       |
|-------|--------------------------|--------|-------|
| ent   | external render/natural  | stone, | 100mr |
| tv w  | ith 110mm PIR insulation | 100mi  | m con |