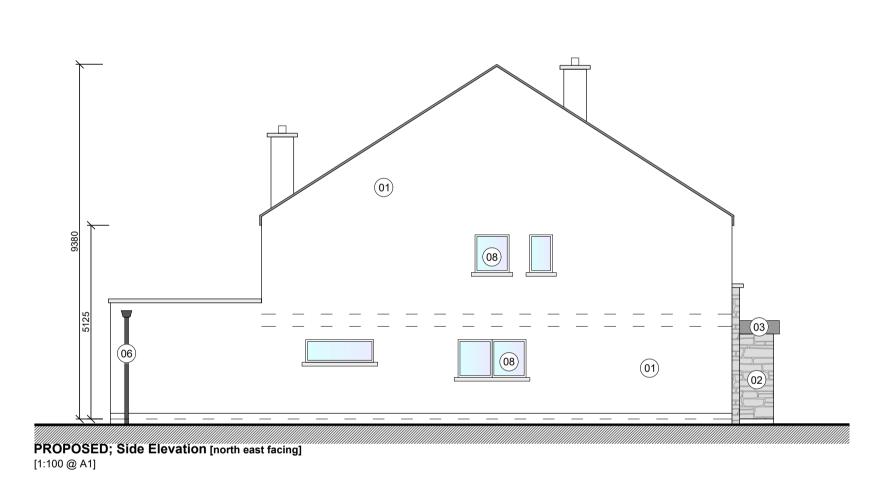

FINISHES;

01 Nap plaster finish

02 Selected stone

03 Selected cladding

04) Fibre cement slate

07 Rooflight

05 Engineered Timber Door

06 uPVC fascia, soffit & gutters

08) Selected uPVC windows/doors

(min. u-value 1.2) 09 Selected solar panels

| DON                           | MESTIC DW                                                 | ELLING        |           |
|-------------------------------|-----------------------------------------------------------|---------------|-----------|
| (4 Bed Semi                   | -Detached, 2 s                                            | torey, 7 pers | on)       |
|                               | Target Gross Floor<br>Area - Quality<br>housing standards | Provided      | Compliant |
| Min. Overall Area             | 110m²                                                     | 187m²         | <b>~</b>  |
| Min. Main Living<br>Room      | 15m²                                                      | 18.6m²        | <b>✓</b>  |
| Aggregate Living<br>Area      | 40m²                                                      | 53.2m²        | <b>✓</b>  |
| Width of Living/Dining        | 3.8m                                                      | 4.4m          | <b>*</b>  |
| Min. width of:                |                                                           |               |           |
| Double Bed. 01                | 2.8m                                                      | 3.4m          | <b>✓</b>  |
| Double Bed. 02                | 2.8m                                                      | 3.1m          | <b>✓</b>  |
| Double Bed. 03                | 2.8m                                                      | 2.8m          | <b>√</b>  |
| Single Bed. 04                | 2.1m                                                      | 2.1m          | <b>√</b>  |
| Min. Floor area of:           |                                                           |               |           |
| Single Bedroom                | 7.1m²                                                     | 8.2m²         | <b>✓</b>  |
| Double Bedroom                | 11.4m²                                                    | 12m²          | ✓         |
| Main Bedroom                  | 13m²                                                      | 16.8m²        | ✓         |
| Aggregate Bedroom floor areas | 43m²                                                      | 49m²          | <b>✓</b>  |

ROOF:
Selected fibre cement slates, and associated ridges, fixed in accordance with manufacturer's instructions, on roof trusses/structure to engineer's details. Roofing slates & all associated fittings should be fixed in accordance with the Irish Code of Practice for Slating and Tiling, S.R. 82:2017.

## EXTERNAL WALL CONSTRUCTION:

**DWELLINGS SPECIFICATION;** 

Omm dense concrete blockwork outer leaf, concrete block inner leaf with scratch coat Sand & cement 150mm cavity w applied to inner face to provide air tight seal. All junctions and opes (walls, ceilings and floors) taped with proprietary air tightness tapes. d.p.c. to all walls to be a minimum of 150mm above finished ground level, and to be taped and sealed to d.p.m./radon to form a continuous membrane elemental u-value for wall construction to be 0.16 w/m²k.