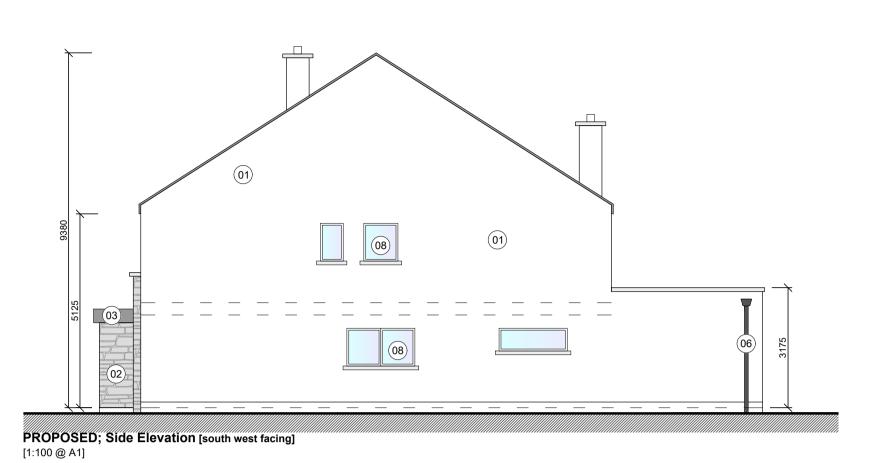

FINISHES;

01 Nap plaster finish

02 Selected stone

03 Selected cladding

04) Fibre cement slate

07 Rooflight

05 Engineered Timber Door

06 uPVC fascia, soffit & gutters

08) Selected uPVC windows/doors

(min. u-value 1.2) 09 Selected solar panels

| DON                           | MESTIC DW                                                 | ELLING        |           |
|-------------------------------|-----------------------------------------------------------|---------------|-----------|
| (4 Bed Semi                   | -Detached, 2 s                                            | torey, 7 pers | on)       |
|                               | Target Gross Floor<br>Area - Quality<br>housing standards | Provided      | Compliant |
| Min. Overall Area             | 110m²                                                     | 187m²         | <b>~</b>  |
| Min. Main Living<br>Room      | 15m²                                                      | 18.6m²        | <b>✓</b>  |
| Aggregate Living<br>Area      | 40m²                                                      | 53.2m²        | <b>✓</b>  |
| Width of Living/Dining        | 3.8m                                                      | 4.4m          | <b>*</b>  |
| Min. width of:                |                                                           |               |           |
| Double Bed. 01                | 2.8m                                                      | 3.4m          | <b>✓</b>  |
| Double Bed. 02                | 2.8m                                                      | 3.1m          | <b>✓</b>  |
| Double Bed. 03                | 2.8m                                                      | 2.8m          | <b>√</b>  |
| Single Bed. 04                | 2.1m                                                      | 2.1m          | <b>√</b>  |
| Min. Floor area of:           |                                                           |               |           |
| Single Bedroom                | 7.1m²                                                     | 8.2m²         | <b>✓</b>  |
| Double Bedroom                | 11.4m²                                                    | 12m²          | ✓         |
| Main Bedroom                  | 13m²                                                      | 16.8m²        | ✓         |
| Aggregate Bedroom floor areas | 43m²                                                      | 49m²          | <b>✓</b>  |

ROOF:
Selected fibre cement slates, and associated ridges, fixed in accordance with manufacturer's instructions, on roof trusses/structure to engineer's details. Roofing slates & all associated fittings should be fixed in accordance with the Irish Code of Practice for Slating and Tiling, S.R. 82:2017.

## EXTERNAL WALL CONSTRUCTION:

**DWELLINGS SPECIFICATION;** 

Omm dense concrete blockwork outer leaf, concrete block inner leaf with scratch coat Sand & cement 150mm cavity w applied to inner face to provide air tight seal. All junctions and opes (walls, ceilings and floors) taped with proprietary air tightness tapes. d.p.c. to all walls to be a minimum of 150mm above finished ground level, and to be taped and sealed to d.p.m./radon to form a continuous membrane elemental u-value for wall construction to be 0.16 w/m²k.