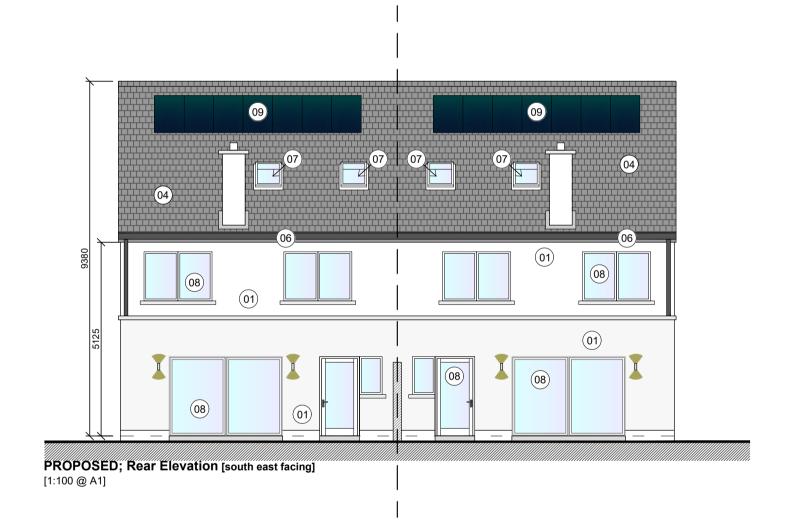

FINISHES;

01 Nap plaster finish

02 Selected stone

03 Selected cladding

04) Fibre cement slate

07 Rooflight

05 Engineered Timber Door

06 uPVC fascia, soffit & gutters

08) Selected uPVC windows/doors

(min. u-value 1.2) 09 Selected solar panels

| DON                           | MESTIC DW                                                 | ELLING        |           |
|-------------------------------|-----------------------------------------------------------|---------------|-----------|
| (4 Bed Semi                   | -Detached, 2 s                                            | torey, 7 pers | on)       |
|                               | Target Gross Floor<br>Area - Quality<br>housing standards | Provided      | Compliant |
| Min. Overall Area             | 110m²                                                     | 187m²         | <b>~</b>  |
| Min. Main Living<br>Room      | 15m²                                                      | 18.6m²        | <b>✓</b>  |
| Aggregate Living<br>Area      | 40m²                                                      | 53.2m²        | <b>✓</b>  |
| Width of Living/Dining        | 3.8m                                                      | 4.4m          | <b>*</b>  |
| Min. width of:                |                                                           |               |           |
| Double Bed. 01                | 2.8m                                                      | 3.4m          | <b>✓</b>  |
| Double Bed. 02                | 2.8m                                                      | 3.1m          | <b>✓</b>  |
| Double Bed. 03                | 2.8m                                                      | 2.8m          | <b>√</b>  |
| Single Bed. 04                | 2.1m                                                      | 2.1m          | <b>√</b>  |
| Min. Floor area of:           |                                                           |               |           |
| Single Bedroom                | 7.1m²                                                     | 8.2m²         | <b>✓</b>  |
| Double Bedroom                | 11.4m²                                                    | 12m²          | ✓         |
| Main Bedroom                  | 13m²                                                      | 16.8m²        | ✓         |
| Aggregate Bedroom floor areas | 43m²                                                      | 49m²          | <b>✓</b>  |

ROOF:
Selected fibre cement slates, and associated ridges, fixed in accordance with manufacturer's instructions, on roof trusses/structure to engineer's details. Roofing slates & all associated fittings should be fixed in accordance with the Irish Code of Practice for Slating and Tiling, S.R. 82:2017.

## EXTERNAL WALL CONSTRUCTION:

**DWELLINGS SPECIFICATION;** 

Omm dense concrete blockwork outer leaf, concrete block inner leaf with scratch coat Sand & cement 150mm cavity w applied to inner face to provide air tight seal. All junctions and opes (walls, ceilings and floors) taped with proprietary air tightness tapes. d.p.c. to all walls to be a minimum of 150mm above finished ground level, and to be taped and sealed to d.p.m./radon to form a continuous membrane elemental u-value for wall construction to be 0.16 w/m²k.